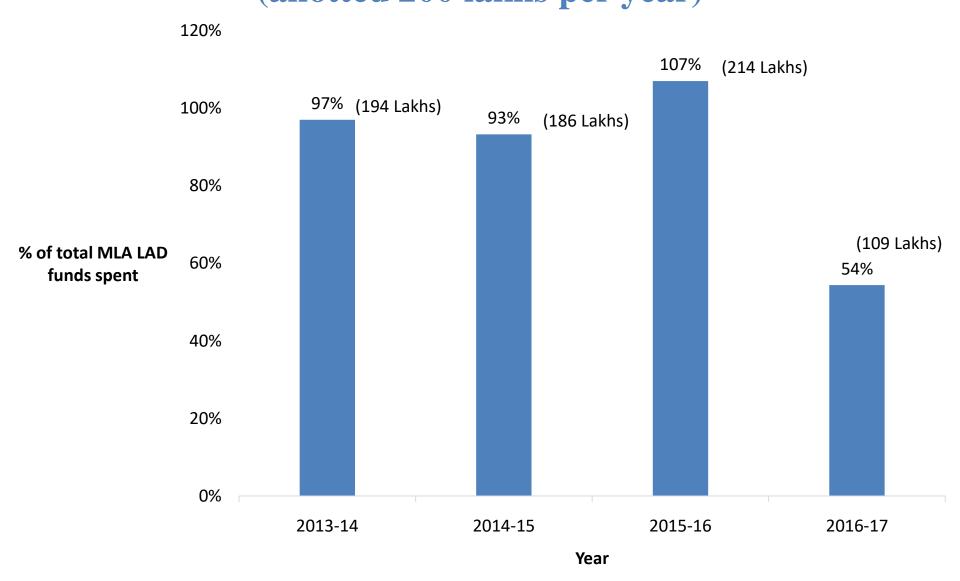

### Percentage of spending from the MLA LAD funds B.PAC (allotted 200 lakhs per year)