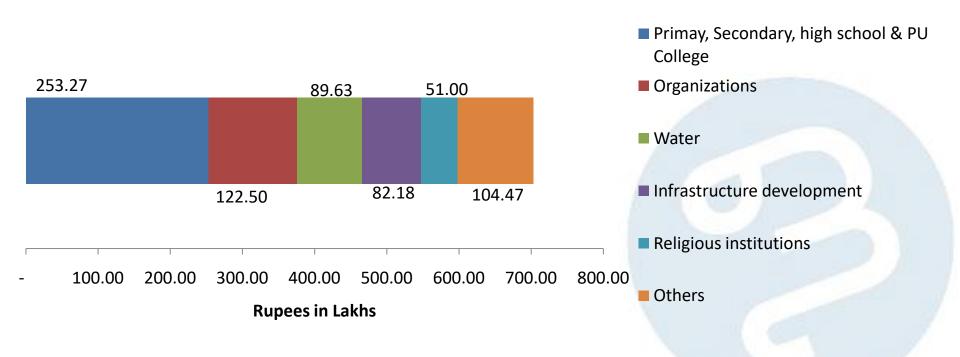

#### **Spending on the top 5 areas**

Total Spent (2013-14 to 2016-17): 703 Lakhs

**85%** spent on the top 5 programs

15% spent on other programs