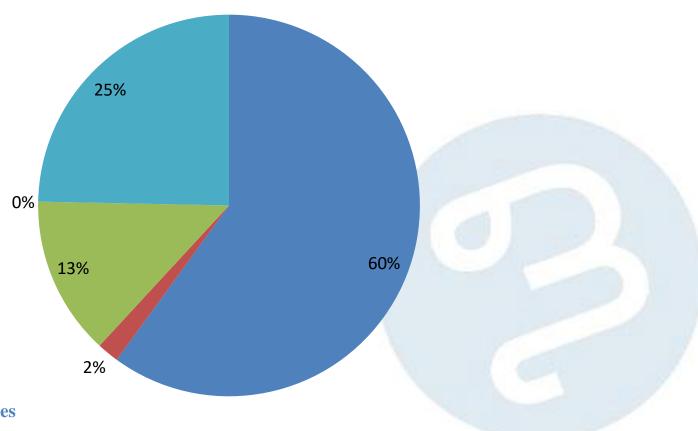

# Percentage of funds spent on activities as per the sub-divided categories\*

% of Permissible activities

- % of Discretionary activities
- % of Discretionary amended activities % of Prohibited activities
- % of Prohibited amended activities

\*As per the KLLADS guidelines