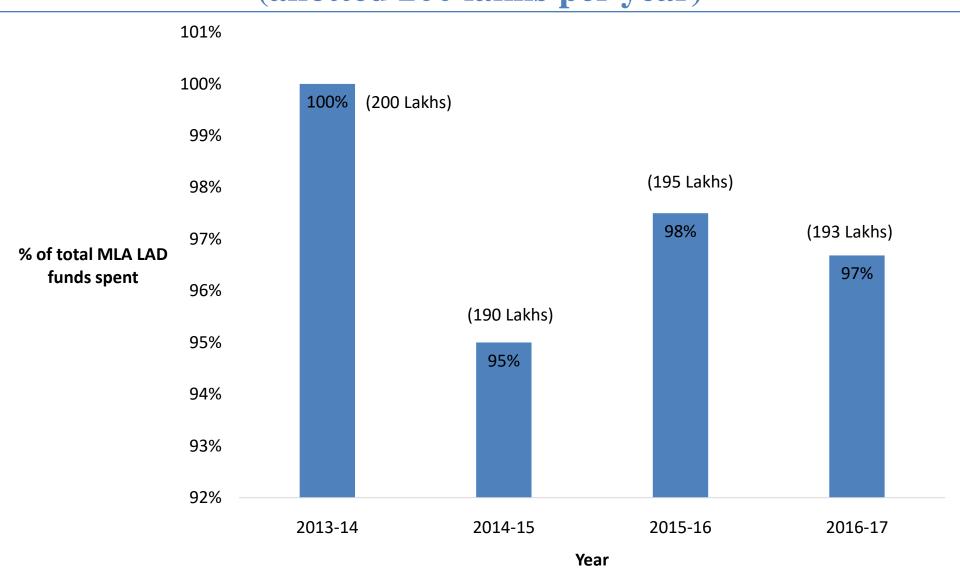

### Percentage of spending from the MLA LAD funds B.PAC (allotted 200 lakhs per year)