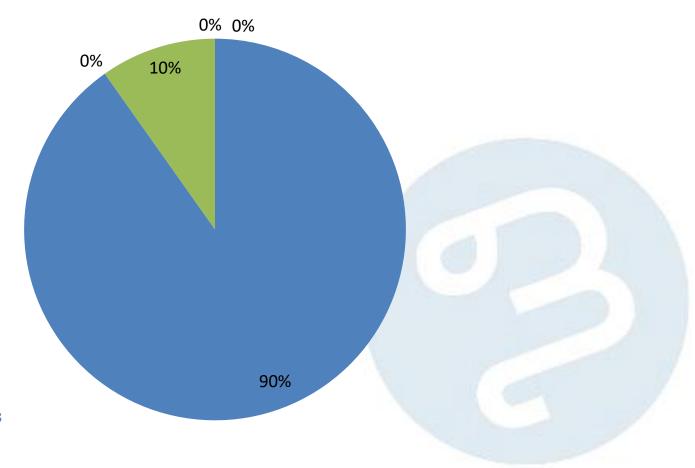

# Percentage of funds spent on activities as per the sub-divided categories\*

- % of Permissible activities % of Discretionary activities
- % of Discretionary amended activities
  % of Prohibited activities
- % of Prohibited amended activities

\*As per the KLLADS guidelines