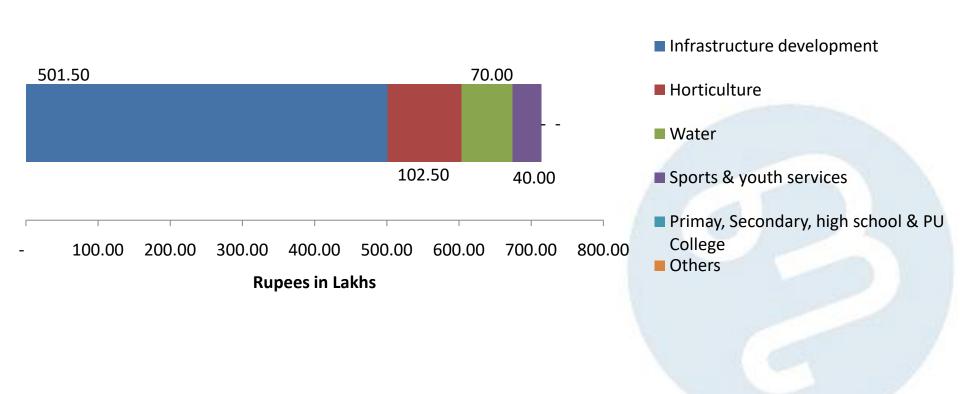

#### **Spending on the top 5 areas**

Total Spent (2013-14 to 2016-17): 778 Lakhs **100%** spent on the top 5 programs