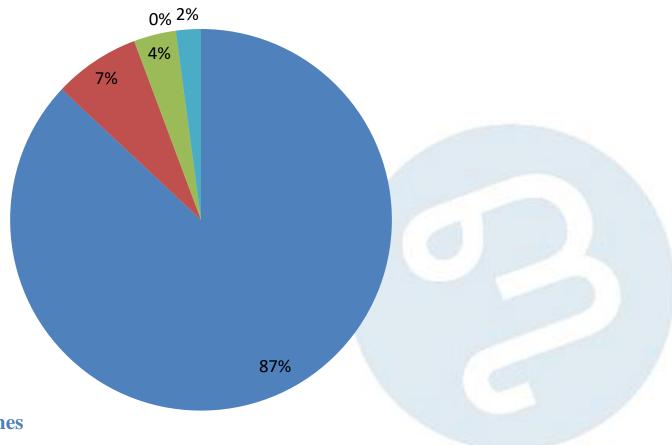

#### **Spending on the top 5 areas**

Total Spent (2013-14 to 2016-17): 780 Lakhs

**86%** spent on the top 5 programs

**14%** spent on other programs