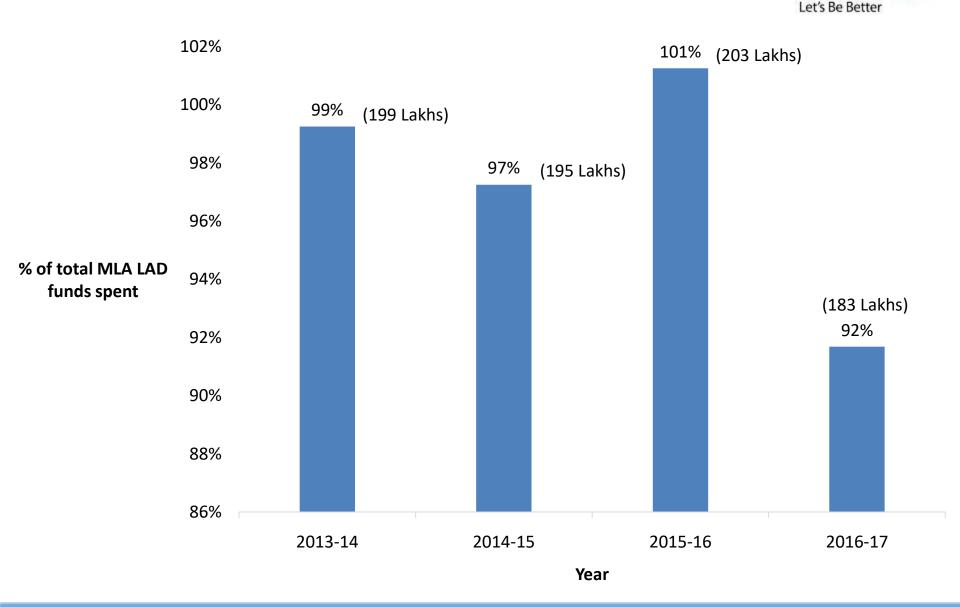

## MLA LAD fund utilization report 2013-14 to 2016-17

Name: S.R. Vishwanath

**Assembly Constituency: Yelahanka** 

### Percentage of spending from the MLA LAD funds



# Percentage of funds spent on activities as per the sub-divided categories\*



- % of Permissible activities % of Discretionary activities
- % of Discretionary amended activities % of Prohibited activities
- % of Prohibited amended activities



\*As per the KLLADS guidelines

#### **Spending on the top 5 areas**



Total Spent (2013-14 to 2016-17): 780 Lakhs

**86%** spent on the top 5 programs

**14%** spent on other programs





### THANK YOU

For more details contact: <a href="mailto:sharath@bpac.in">sharath@bpac.in</a> |+91 9886196640