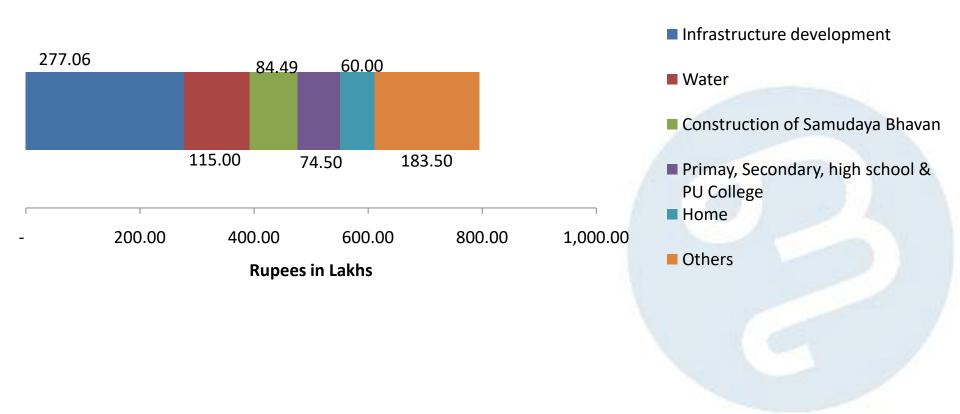

#### **Spending on the top 5 areas**

Total Spent (2013-14 to 2016-17): 795 Lakhs 77% spent on the top 5 programs 23% spent on other programs