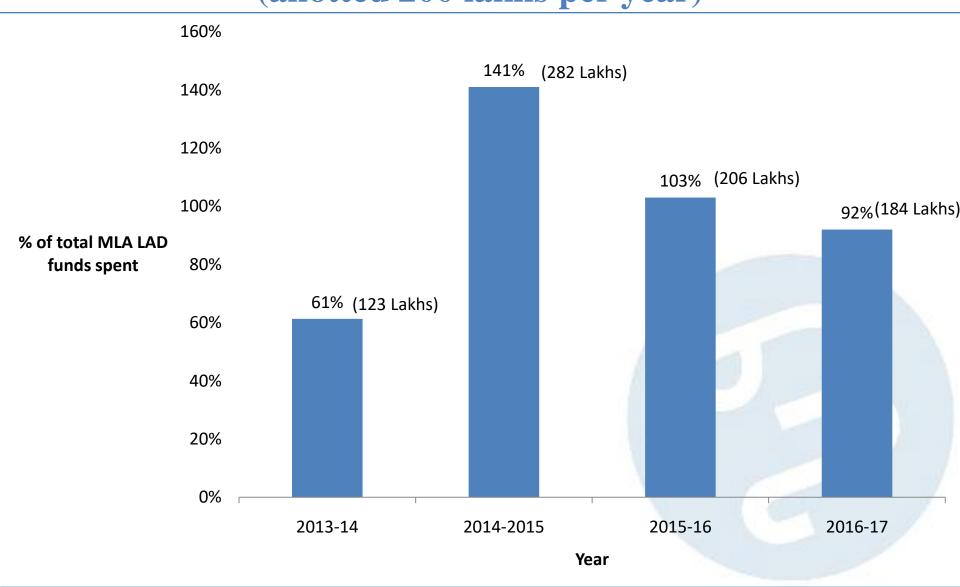

### Percentage of spending from the MLA LAD funds B.PAC (allotted 200 lakhs per year)