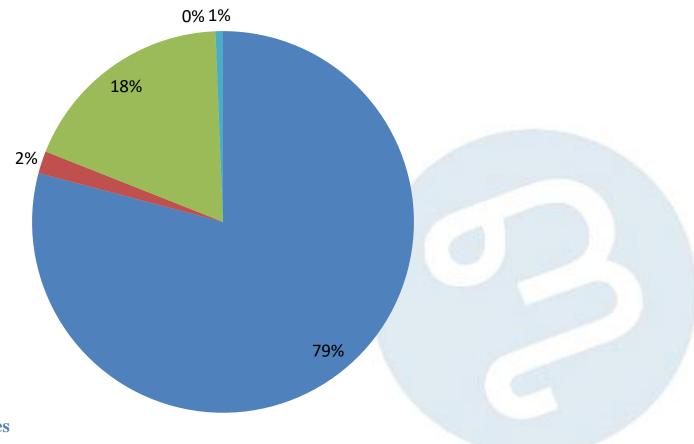

# Percentage of funds spent on activities as per the sub-divided categories\*

- % of Permissible activities
  % of Discretionary activities
  % of Prohibited activities
- % of Prohibited amended activities

\*As per the KLLADS guidelines