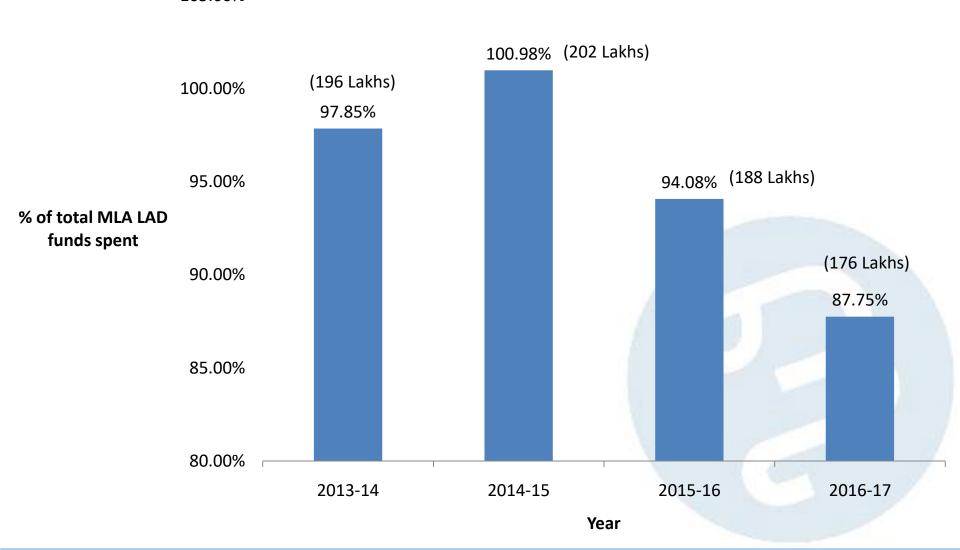

### Percentage of spending from the MLA LAD funds B.PAC (allotted 200 lakhs per year)

105.00%