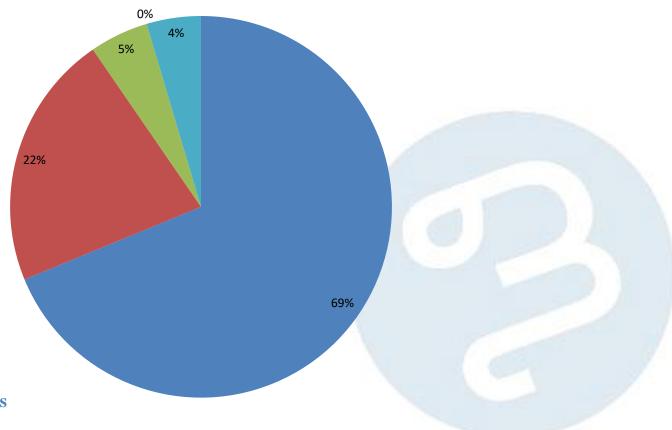

# Percentage of funds spent on activities as per the sub-divided categories\*

■ % of Permissible activities

- % of Discretionary activities
- % of Discretionary amended activities % of Prohibited activities
- % of Prohibited amended activities

\*As per the KLLADS guidelines