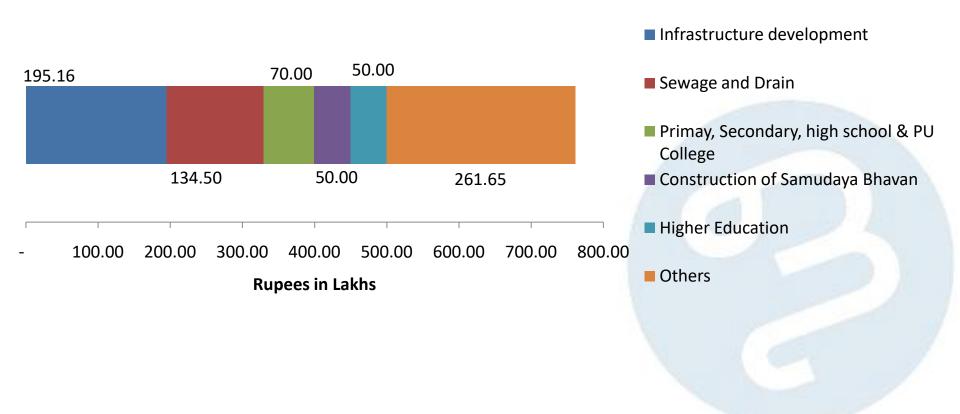

#### **Spending on the top 5 areas**

Total Spent (2013-14 to 2016-17): 762 Lakhs

**66%** spent on the top 5 programs

**34%** spent on other programs