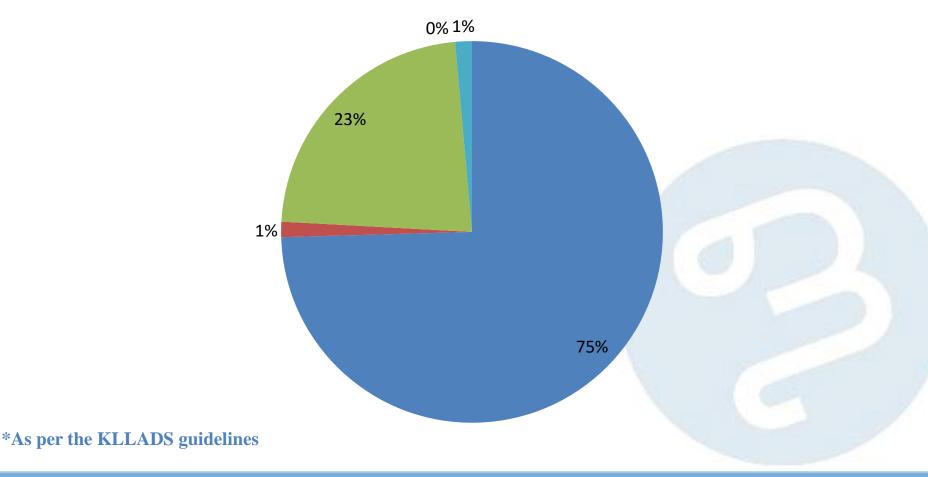

# Percentage of funds spent on activities as per the sub-divided categories\*

- % of Permissible activities % of Discretionary activities
- % of Discretionary amended activities
  % of Prohibited activities
- % of Prohibited amended activities