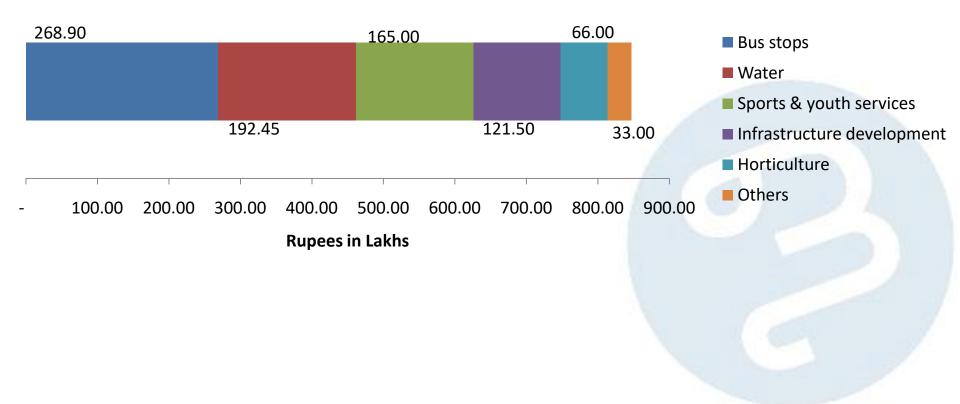

Total Spent (2013-14 to 2016-17): 847 Lakhs 96% spent on the top 5 programs 4% spent on other programs