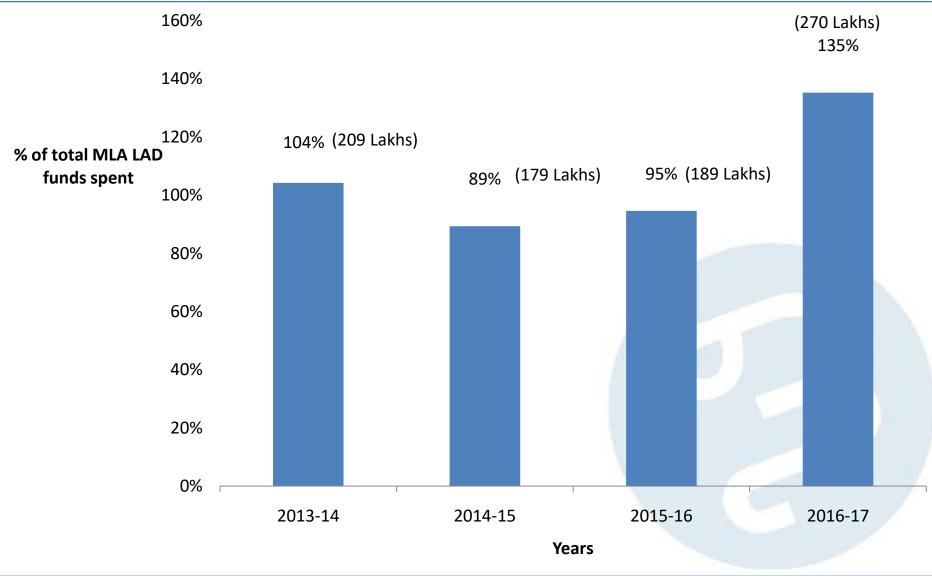

## Percentage of spending from the MLA LAD funds (allotted 200 lakhs per year)

Source: Data collated from Government Sources